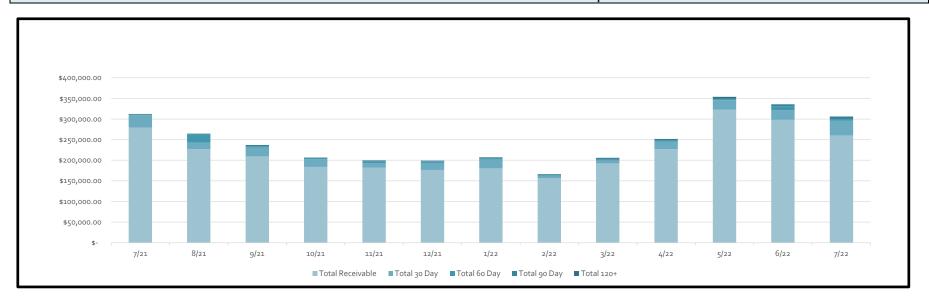

4. **Review Tax Assessor and Collector's Report and authorize payment of certain bills.** The President recognized Ms. Loaiza, who reviewed with the Board the Tax Assessor and Collector's Report, a copy of which is attached hereto as *Exhibit C*. She reported that 98.9% of the District's 2021 taxes had been collected to date.

Upon motion by Director House, seconded by Director Mielke, after full discussion and the question being put to the Board, the Board voted unanimously to approve the Tax Assessor and Collector's Report and to authorize payment of check numbers 1086 through 1093 from the Tax Account to the persons, in the amounts, and for the purposes stated in the report.