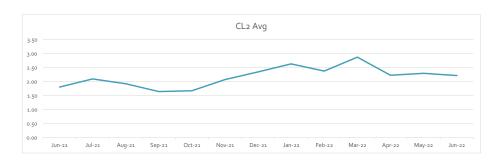

- 8. Review Operations Report and authorize District maintenance and termination of delinquent accounts. The President recognized Mr. Jenkins, who reviewed the Operations Report for August 2022, a copy of which is attached as *Exhibit H*. He reported a 92.3% accountability for the period July 28, 2022 through August 24, 2022.
- Mr. Jenkins reported that he received a call from Webber, Inc., wanting to discuss the payment of outstanding damages. He proposed that a couple of Board members meet with Webber, Inc. The President stated that he and Director Whitaker can attend. Mr. Bailey stated that he can see if a Texas Department of Transportation ("TxDOT") representative can attend. Mr. Jenkins stated that he can coordinate the scheduling of the meeting.
  - Mr. Jenkins reviewed the Executive Summary, the Major Maintenance Summary for