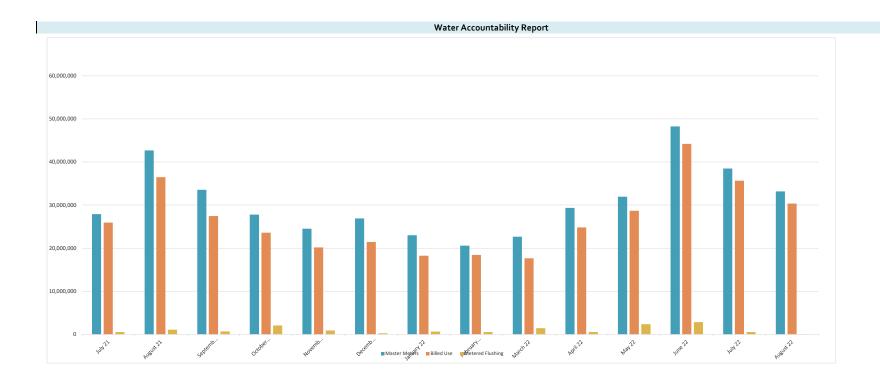

- 8. Review Operations Report and authorize District maintenance and termination of delinquent accounts. The President recognized Mr. Jenkins, who reviewed the Operations Report for August 2022, a copy of which is attached as *Exhibit H*. He reported a 92.3% accountability for the period July 28, 2022 through August 24, 2022.
- Mr. Jenkins reported that he received a call from Webber, Inc., wanting to discuss the payment of outstanding damages. He proposed that a couple of Board members meet with Webber, Inc. The President stated that he and Director Whitaker can attend. Mr. Bailey stated that he can see if a Texas Department of Transportation ("TxDOT") representative can attend. Mr. Jenkins stated that he can coordinate the scheduling of the meeting.
  - Mr. Jenkins reviewed the Executive Summary, the Major Maintenance Summary for