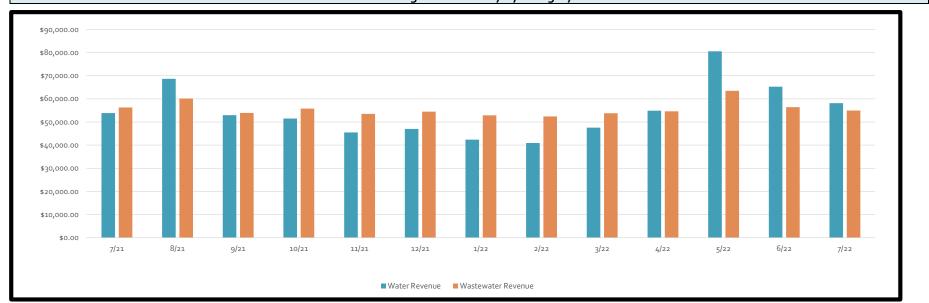

- 8. Review Operations Report and authorize District maintenance and termination of delinquent accounts. The President recognized Mr. Jenkins, who reviewed the Operations Report for August 2022, a copy of which is attached as *Exhibit H*. He reported a 92.3% accountability for the period July 28, 2022 through August 24, 2022.
- Mr. Jenkins reported that he received a call from Webber, Inc., wanting to discuss the payment of outstanding damages. He proposed that a couple of Board members meet with Webber, Inc. The President stated that he and Director Whitaker can attend. Mr. Bailey stated that he can see if a Texas Department of Transportation ("TxDOT") representative can attend. Mr. Jenkins stated that he can coordinate the scheduling of the meeting.
  - Mr. Jenkins reviewed the Executive Summary, the Major Maintenance Summary for

August, and the delinquencies. He reported that 99 letters were mailed, 37 delinquent tags were hung, and two accounts were disconnected for non-payment. He requested authorization to turn over seven accounts totaling \$1,169.92 to Collections Unlimited of Texas for collection.